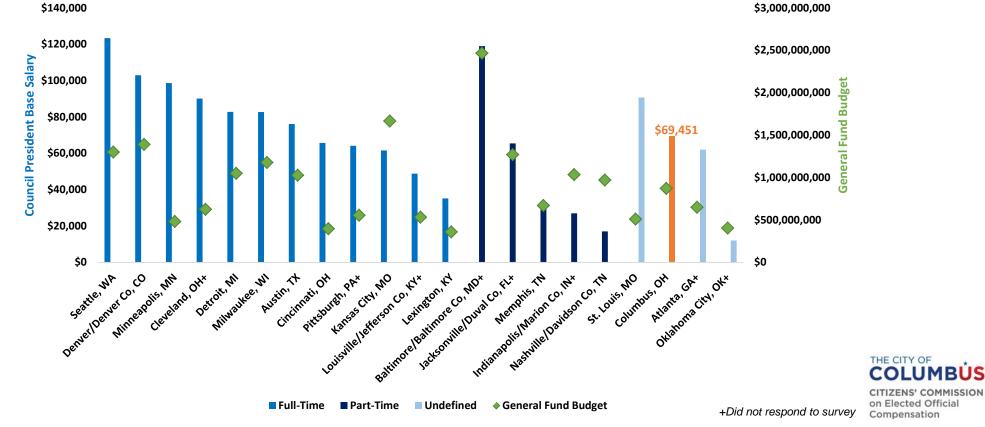

Chart 12 displays the percentage of full-time, part-time and undefined council presidents for the municipalities studied.

Chart 13 displays the base salaries of full-time and part-time council presidents directly compared to the municipality's general fund budget.