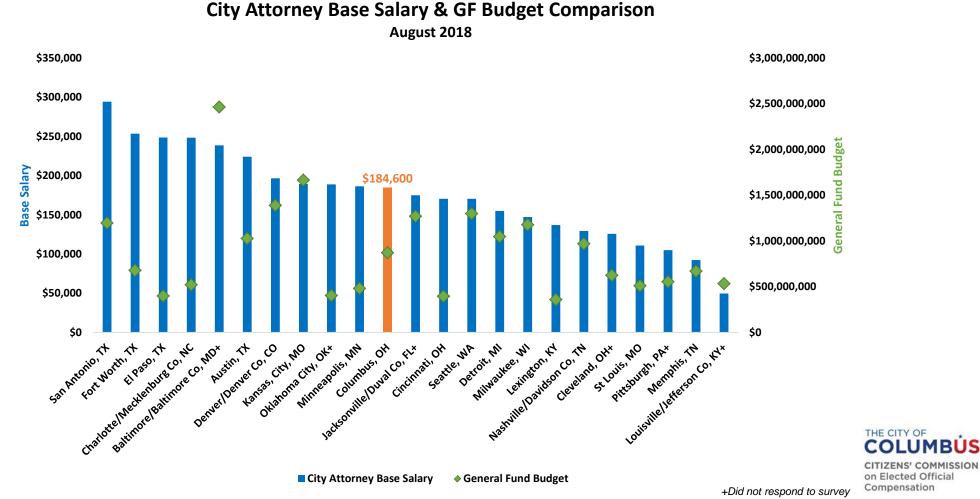

## Chart 16 displays the base salaries of all council presidents directly compared to the council president's per capita base salary.

**Citizens' Commission on Elected Official Compensation** 

Chart 17 displays the base salaries of all city attorneys directly compared to the municipality's general fund budget.