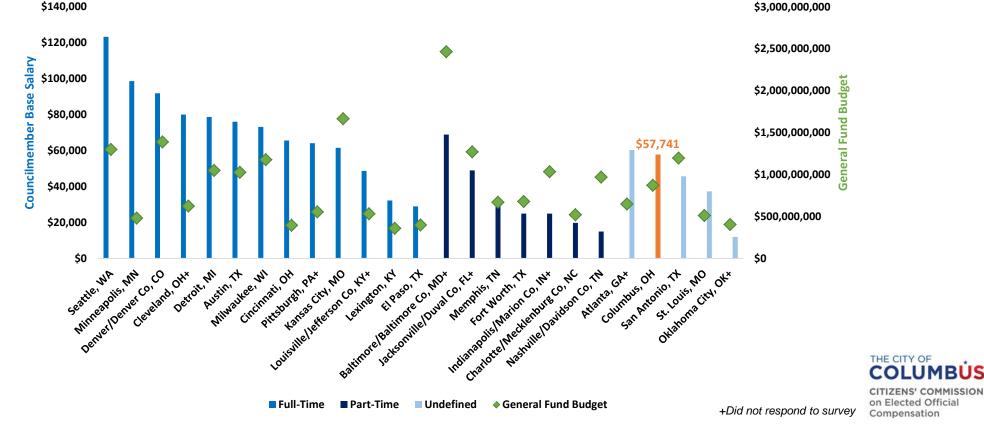

Chart 8 displays the base salaries of full-time and part-time councilmembers directly compared to the municipality's general fund budget.

Chart 9 displays the base salaries of all councilmembers directly compared to the municipality's general fund budget.