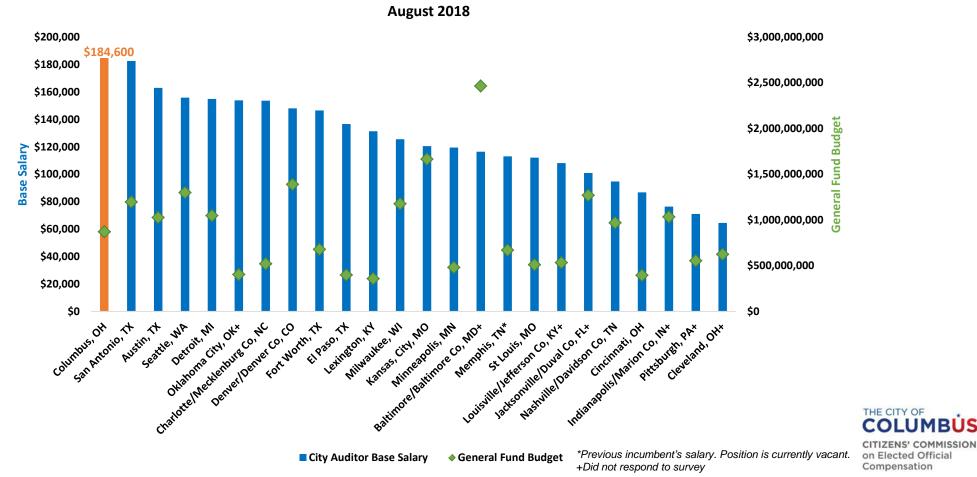

Citizens' Commission on Elected Official Compensation City Auditor Base Salary & GF Budget Comparison

Chart 20 displays the base salaries of all city auditors directly compared to the municipality's general fund budget.