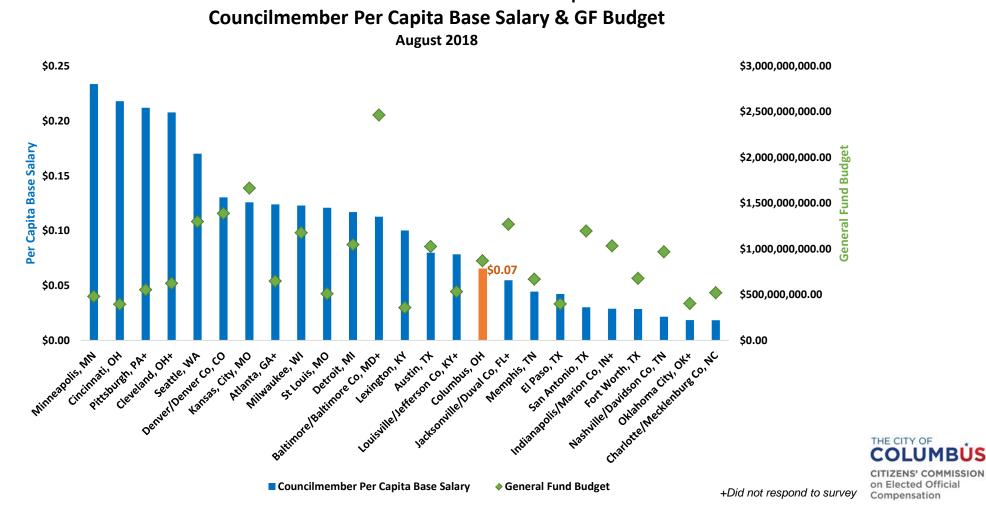

**Citizens' Commission on Elected Official Compensation** 

Chart 10 displays the per capita base salaries of all councilmembers directly compared to the councilmember's general fund budget.

Chart 11 displays the base salaries of all councilmembers directly compared to the councilmember's per capita base salary.