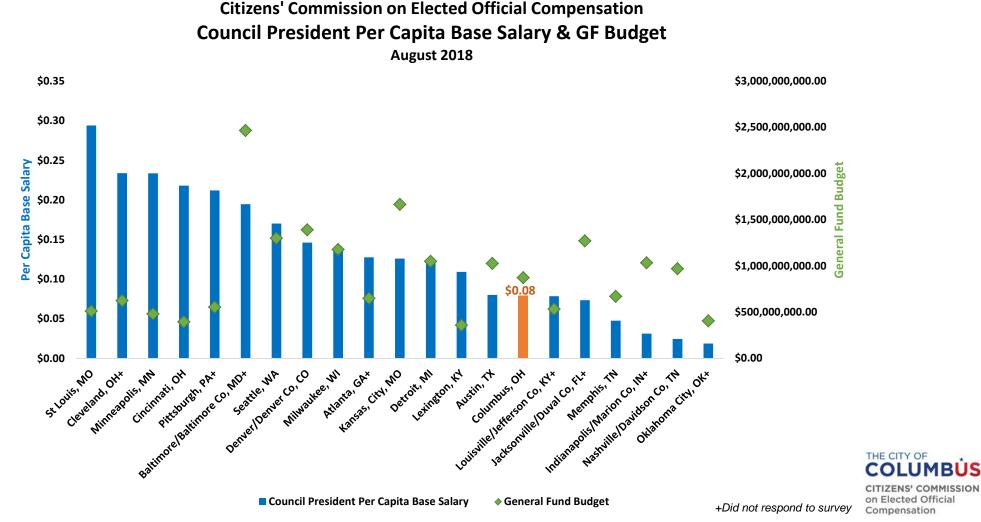

Chart 15 displays the per capita base salaries of all council presidents directly compared to the council president's general fund budget.