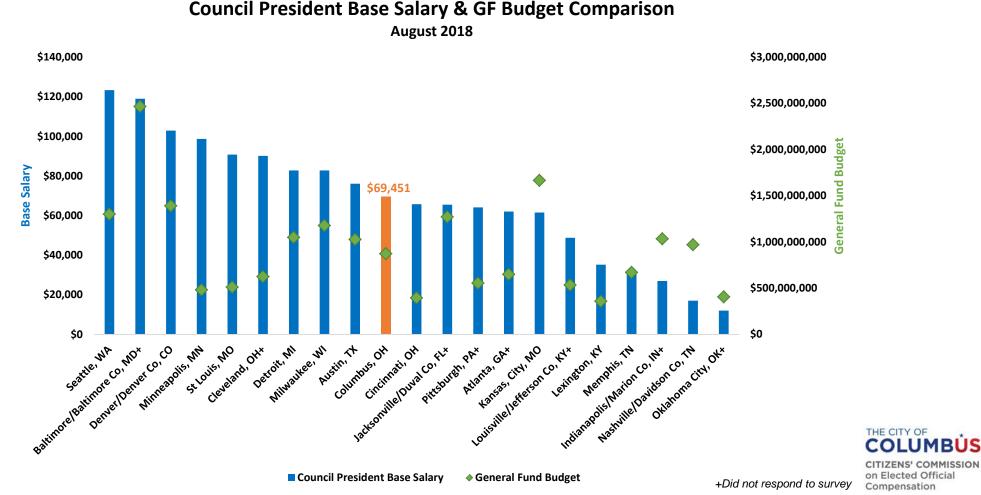

**Citizens' Commission on Elected Official Compensation Council President Base Salary & GF Budget Comparison** 

Chart 14 displays the base salaries of all council presidents directly compared to the municipality's general fund budget.