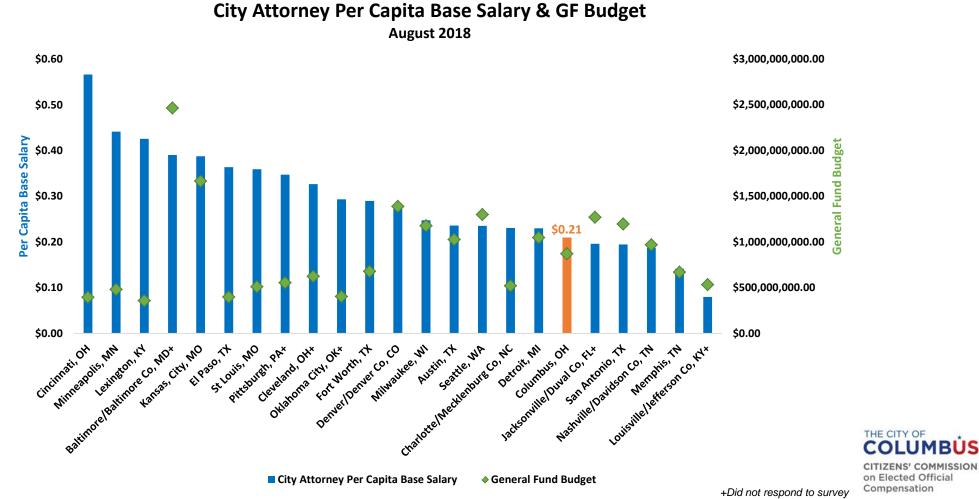

**Citizens' Commission on Elected Official Compensation** 

Chart 18 displays the per capita base salaries of all city attorneys directly compared to the city attorney's general fund budget.

Chart 19 displays the base salaries of all city attorneys directly compared to the city attorney's per capita base salary.