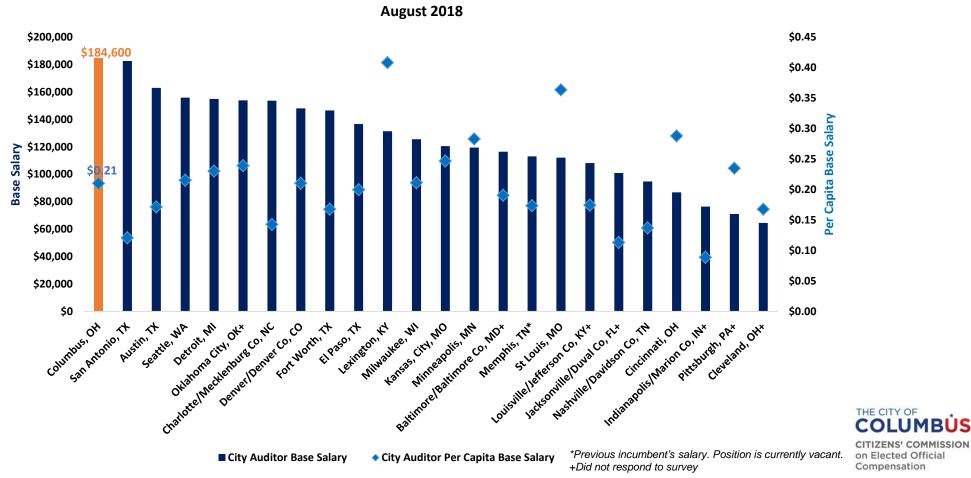

Citizens' Commission on Elected Official Compensation City Auditor Base Salary & Per Capita Base Salary

Chart 22 displays the base salaries of all city auditors directly compared to the city auditor's per capita base salary.