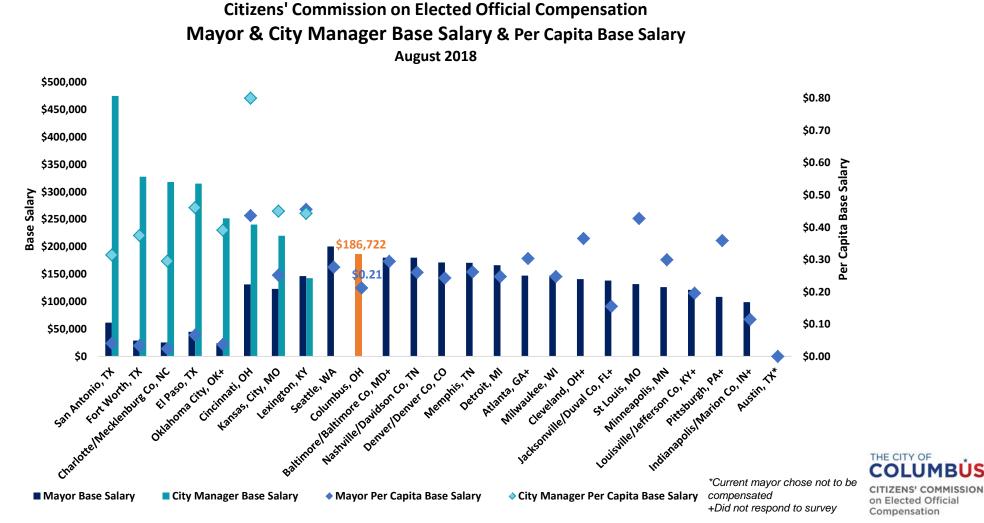

## Chart 6 displays the base salaries of all chief executives (mayors and city managers) directly compared to the chief executive's per capita base salary.

Chart 7 displays the percentage of full-time, part-time and undefined councilmembers for the municipalities studied.