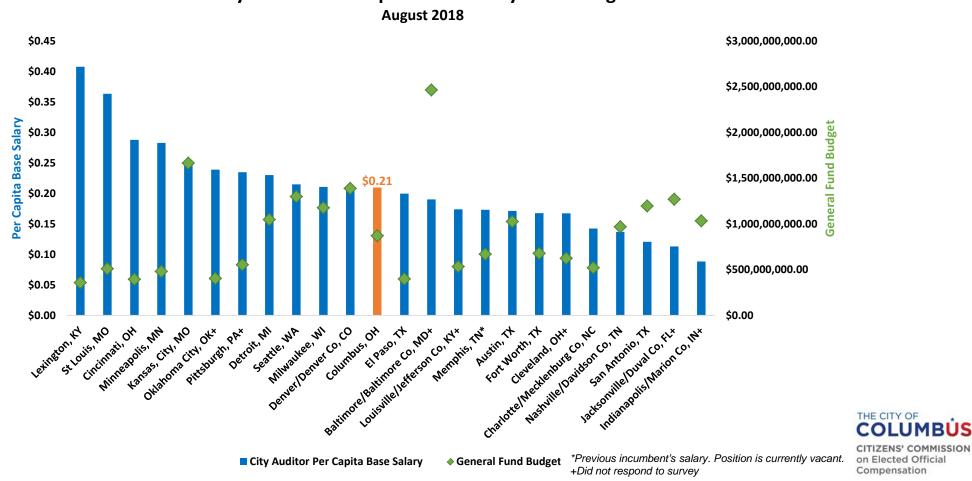

Citizens' Commission on Elected Official Compensation City Auditor Per Capita Base Salary & GF Budget August 2018

Chart 21 displays the per capita base salaries of all city auditors directly compared to the city auditor's general fund budget.