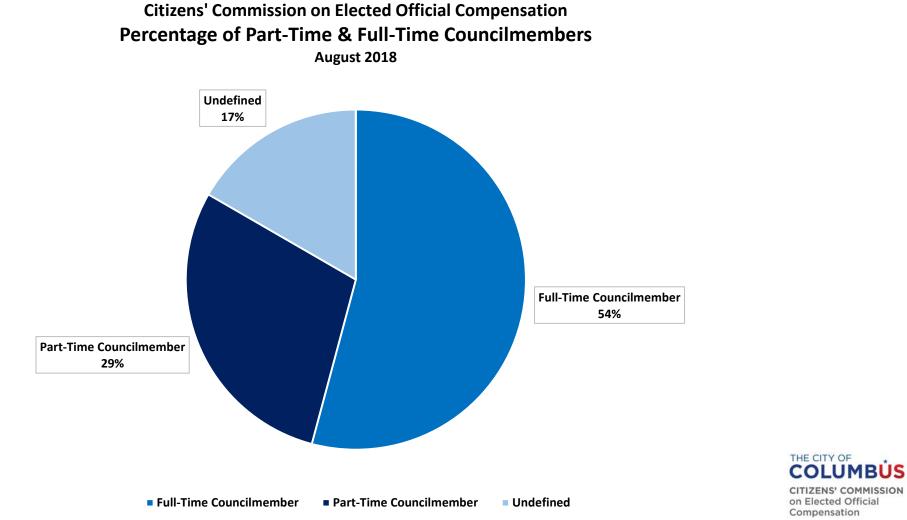

## Chart 6 displays the base salaries of all chief executives (mayors and city managers) directly compared to the chief executive's per capita base salary.

Chart 7 displays the percentage of full-time, part-time and undefined councilmembers for the municipalities studied.