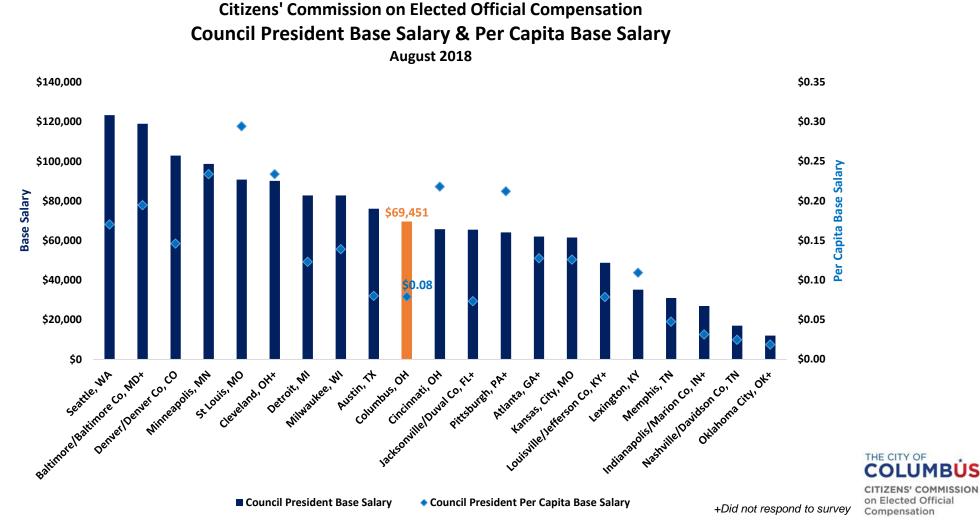

## Chart 16 displays the base salaries of all council presidents directly compared to the council president's per capita base salary.

**Citizens' Commission on Elected Official Compensation** 

Chart 17 displays the base salaries of all city attorneys directly compared to the municipality's general fund budget.