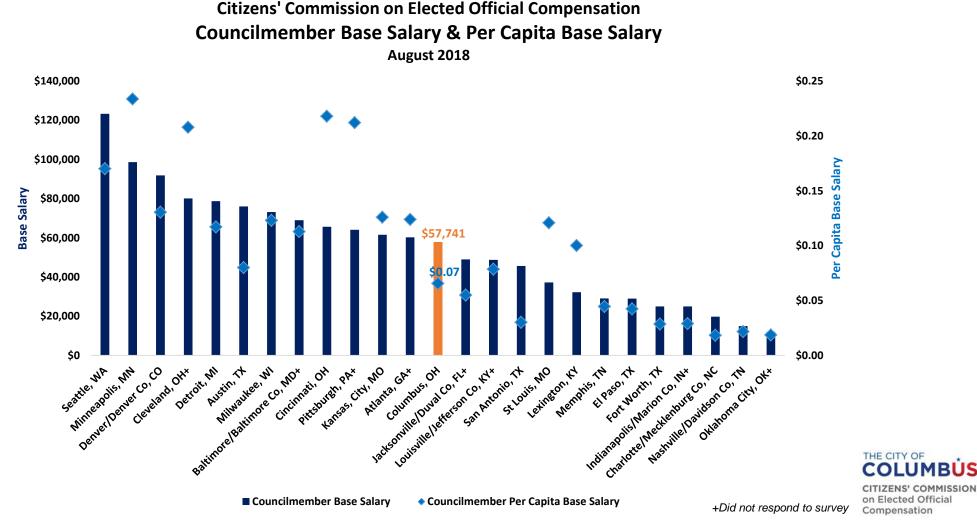

**Citizens' Commission on Elected Official Compensation** 

Chart 10 displays the per capita base salaries of all councilmembers directly compared to the councilmember's general fund budget.

Chart 11 displays the base salaries of all councilmembers directly compared to the councilmember's per capita base salary.