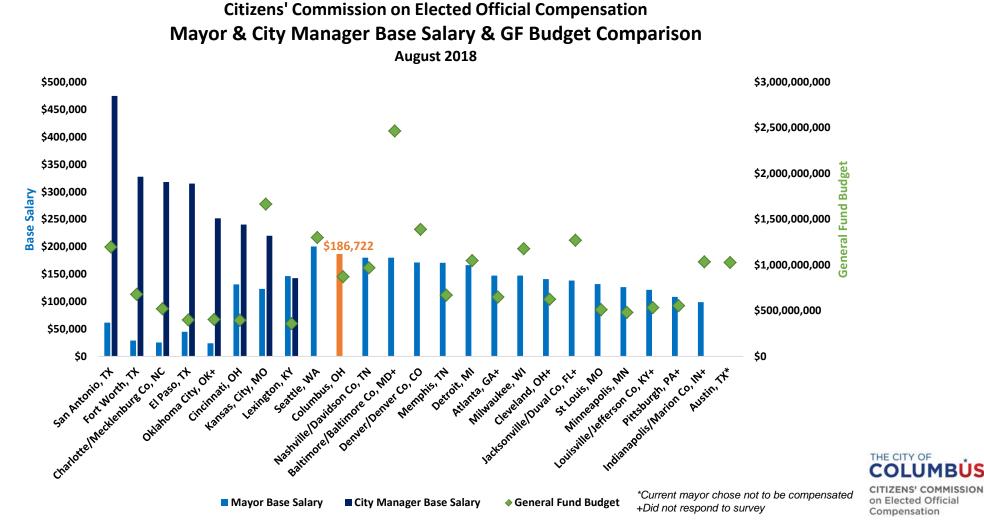

Chart 4 displays the base salaries of all chief executives (mayors and city managers) directly compared to the municipality's general fund budget.

Chart 5 displays the per capita base salaries of all chief executives (mayors and city managers) directly compared to the chief executive's general fund budget.