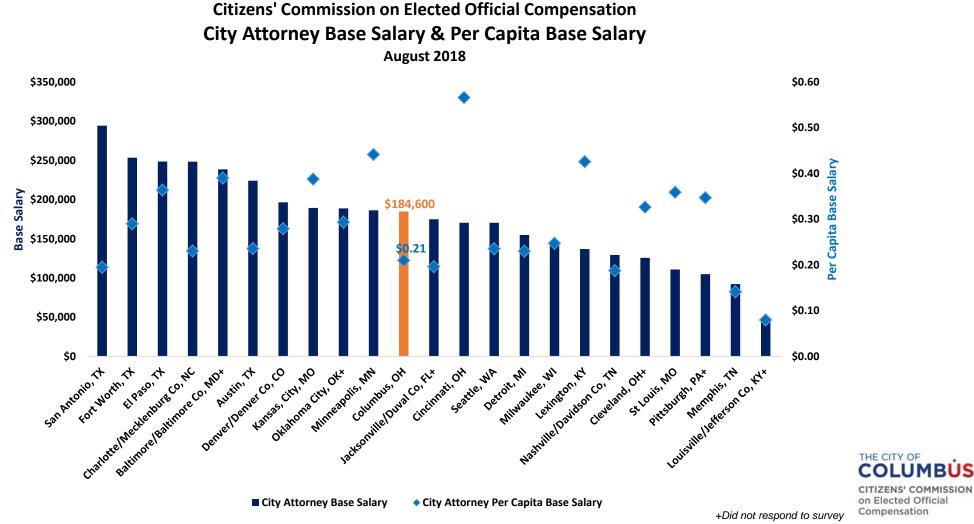

**Citizens' Commission on Elected Official Compensation** 

Chart 18 displays the per capita base salaries of all city attorneys directly compared to the city attorney's general fund budget.

Chart 19 displays the base salaries of all city attorneys directly compared to the city attorney's per capita base salary.