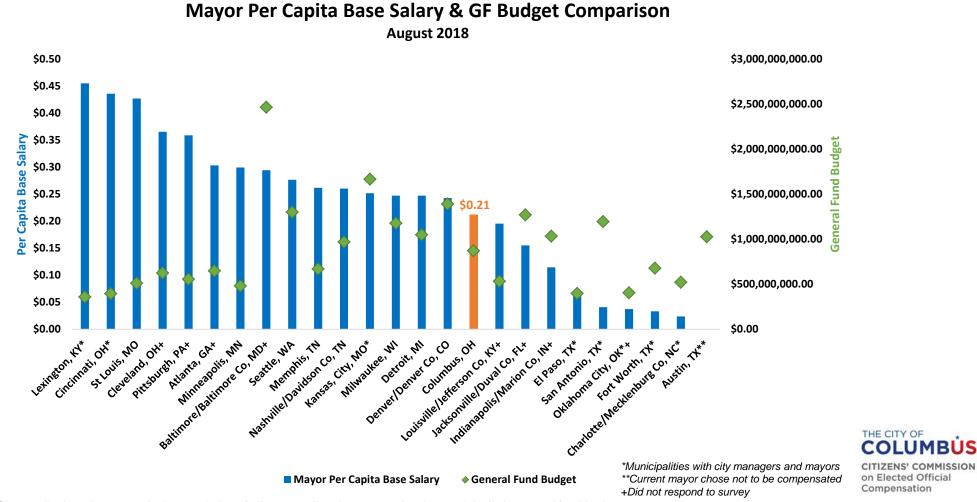

Chart 2 displays the per capita base salaries of all mayors directly compared to the municipality's general fund budget.

Chart 3 displays the base salaries of all mayors directly compared to the mayor's per capita base salary.