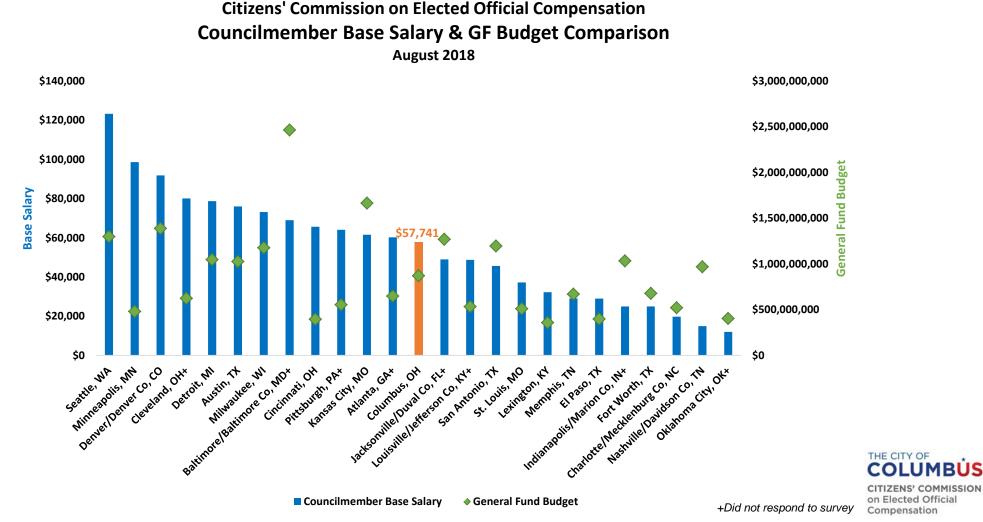

Chart 8 displays the base salaries of full-time and part-time councilmembers directly compared to the municipality's general fund budget.

Chart 9 displays the base salaries of all councilmembers directly compared to the municipality's general fund budget.