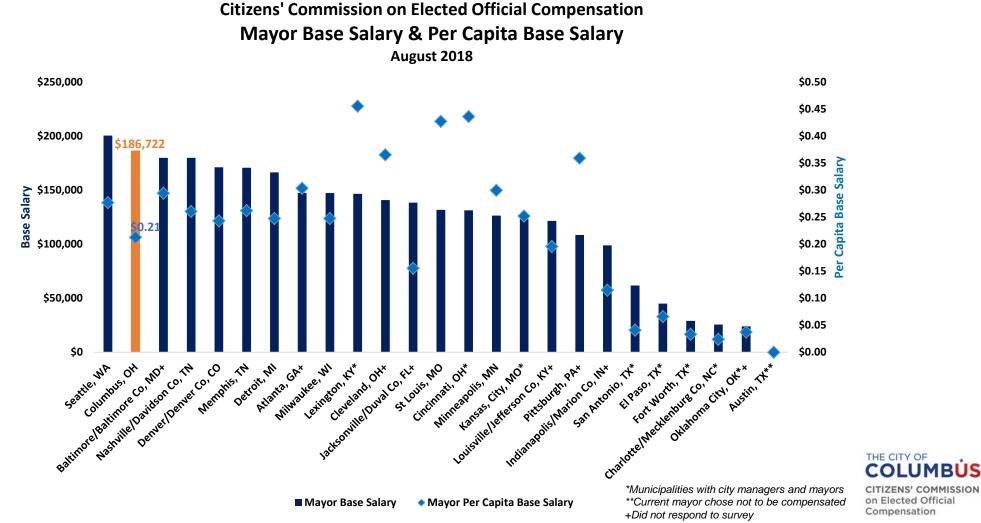

Chart 2 displays the per capita base salaries of all mayors directly compared to the municipality's general fund budget.

Chart 3 displays the base salaries of all mayors directly compared to the mayor's per capita base salary.