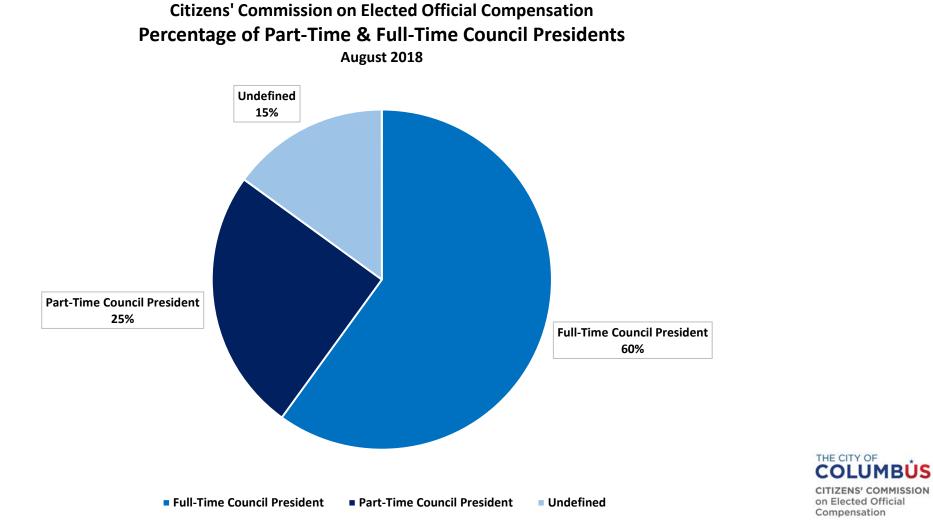

Chart 12 displays the percentage of full-time, part-time and undefined council presidents for the municipalities studied.

Chart 13 displays the base salaries of full-time and part-time council presidents directly compared to the municipality's general fund budget.