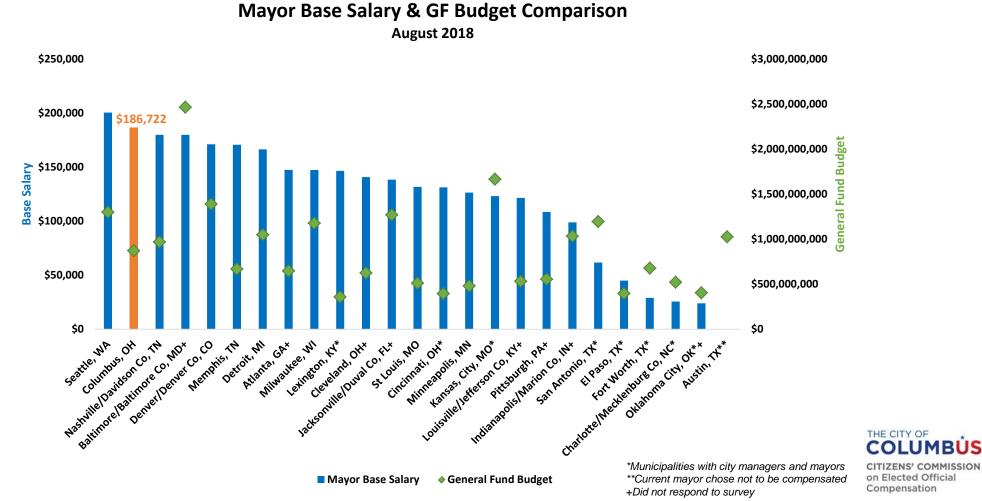

**Citizens' Commission on Elected Official Compensation** 

Chart 1 displays the base salaries of all mayors directly compared to the municipality's general fund budget.

**Citizens' Commission on Elected Official Compensation** 