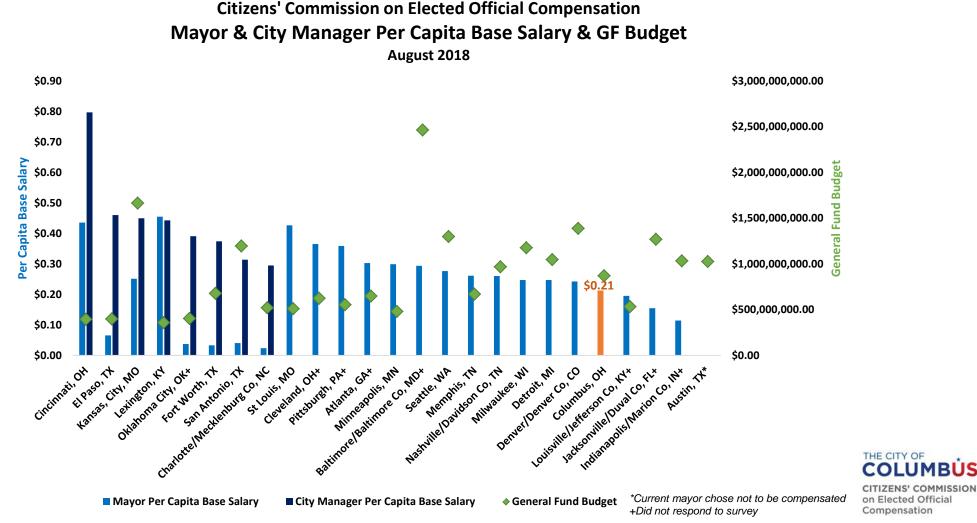

Chart 4 displays the base salaries of all chief executives (mayors and city managers) directly compared to the municipality's general fund budget.

Chart 5 displays the per capita base salaries of all chief executives (mayors and city managers) directly compared to the chief executive's general fund budget.